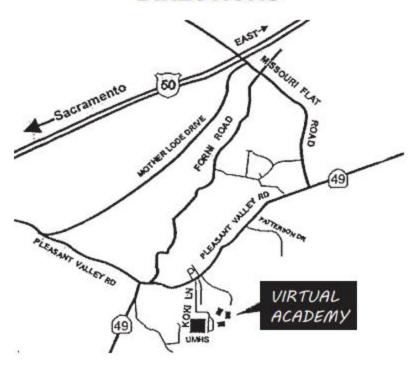

## DIRECTIONS

Take Missouri Flat Rd. Exit

To SOUTH about 1.9 miles towards Pleasant Valley Rd. Intersection

Turn RIGHT onto Pleasant Valley Rd. and continue about 1.2 miles

Turn LEFT at Koki Lane and continue straight until you get to Union Mine High School parking lot.

Turn LEFT and continue past the Union Mine High School parking lot to the entrance of Virtual Academy.

Proceed to building marked ROP-E

## All Services Performed By Students

Open for client services Tuesday-Friday 10:30am to 2:30pm

All chemical services must begin no later than 11am Tint Touch-Ups must start no later than 12:30pm

> Located at Virtual Academy (just left of Union Mine High School) 6540 Koki Lane, El Dorado, CA 95623 ROP-E